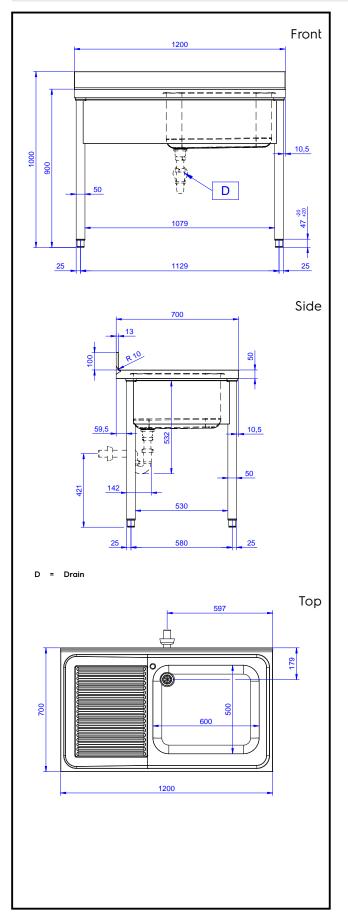

## **Key Information:**

External dimensions, Width:

133106 (LG1216SXEN)1200 mmExternal dimensions, Depth:700 mmExternal dimensions, Height:900 mmUpstand Dimensions, Height:100 mmUpstand Dimensions, Depth:13 mmUpstand Dimensions, Radius:R=10

Bowls number

Bowl dimensions 600x500xH320

Worktop thickness: 50 mm Net weight: 42 kg