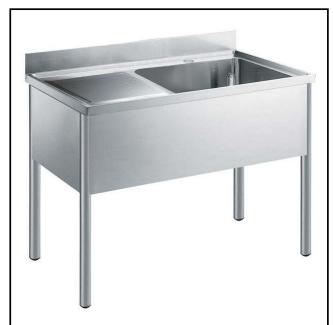

## Premium Preparation 1200 mm Sink Unit with 1 Bowl -Left Drainer

| ITEM #  |  |
|---------|--|
| MODEL # |  |
|         |  |
| NAME #  |  |
| SIS #   |  |
| AIA#    |  |

133106 (LG1216SXEN)

Sink Unit, with 1 bowl (600x500x320mm) and lefthand drainer, 1200mm

### Item No.

The 50mm high worktop in 304 AISI stainless steel, 1,2mm in thickness, is sound-deadened and has an overflow rim and welded corners. Integral rear upstand, h=100mm, with 10mm radius. All-round apron panelling in 304 AISI s/s.

Round section legs and feet in 304 AISI stainless steel, 50mm in diameter. Height-adjustable feet (+0-50mm).

Single-pressed, sound-deadened bowl mm 600x500x320mm with overflow pipe and drain hole (2"). Left hand drainer inclined towards the bowl.